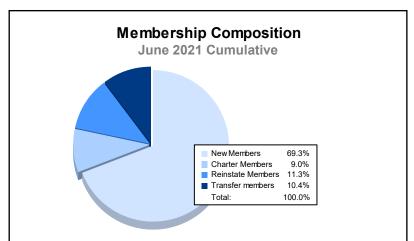

| Year      | New<br>Clubs | Dropped<br>Clubs | Gain/<br>Loss<br>Clubs | New<br>Members | Charter<br>Members | Reinstate<br>Members | Transfer<br>Members | Total<br>Member<br>Added | Total<br>Members<br>Dropped | Gain/<br>Loss<br>Members |
|-----------|--------------|------------------|------------------------|----------------|--------------------|----------------------|---------------------|--------------------------|-----------------------------|--------------------------|
| 2016-2017 | 3            | 16               | -13                    | 1,320          | 103                | 71                   | 133                 | 1,627                    | 1,745                       | -118                     |
| 2017-2018 | 6            | 13               | -7                     | 1,283          | 169                | 73                   | 114                 | 1,639                    | 1,988                       | -349                     |
| 2018-2019 | 4            | 11               | -7                     | 930            | 125                | 102                  | 83                  | 1,240                    | 1,548                       | -308                     |
| 2019-2020 | 3            | 15               | -12                    | 778            | 79                 | 75                   | 86                  | 1,018                    | 1,562                       | -544                     |
| 2020-2021 | 3            | 10               | -7                     | 552            | 72                 | 90                   | 83                  | 797                      | 1,601                       | -804                     |
| Average   | 4            | 13               | -9                     | 973            | 110                | 82                   | 100                 | 1,264                    | 1,689                       | -425                     |